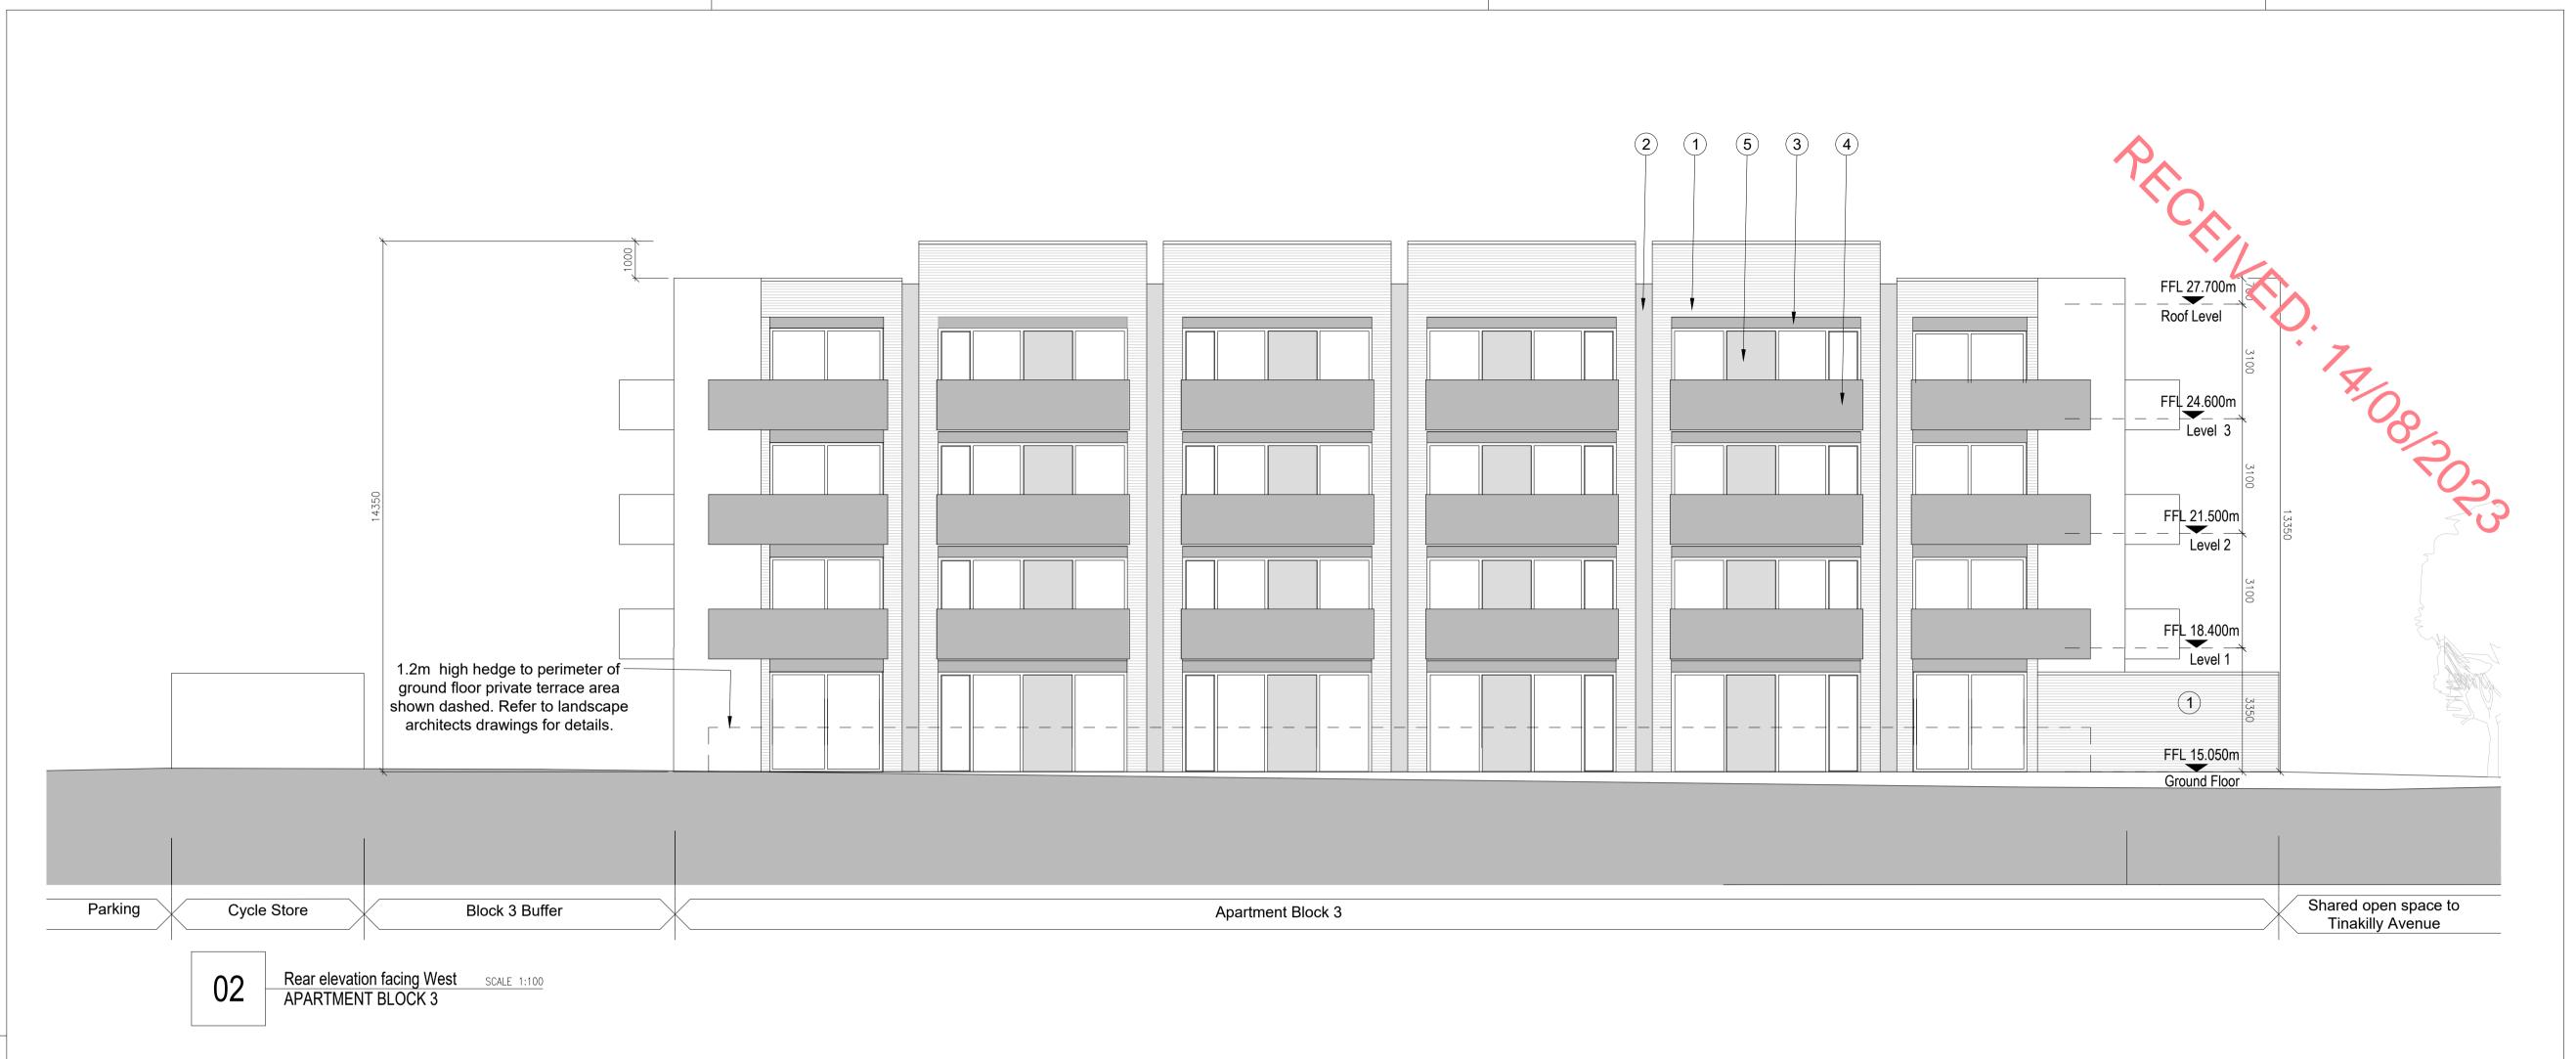

## MATERIALS KEY:

 SELECTED BRICK, BIRTLEY OLDE ENGLISH BUFF OR SIMILAR
 DARK GRAY RENDER
 ALUMINIUM WINDOWS, DARK GREY WITH VENTILATION STRIP ABOVE (SAME RAL AS WINDOWS)
 STEEL PANEL BALUSTRADE (SAME RAL AS WINDOWS)
 DARK GRAY RENDER PANEL

CLIENT

Ardale Property Group

PROJECT

TINAKILLY TWO

DRAWING

Apartment Building 3 Long elevations

FILE REFERENCE
R:\21\21\110\_Tinakilly Phase II\02 STW CAD
(DWGS+PDFS)\GEA\21110-STW-GEA-1210-A3-EI1.dwg
SCALE @A1 MODIFIED TIME:
1:100 6/15/2023 2:4