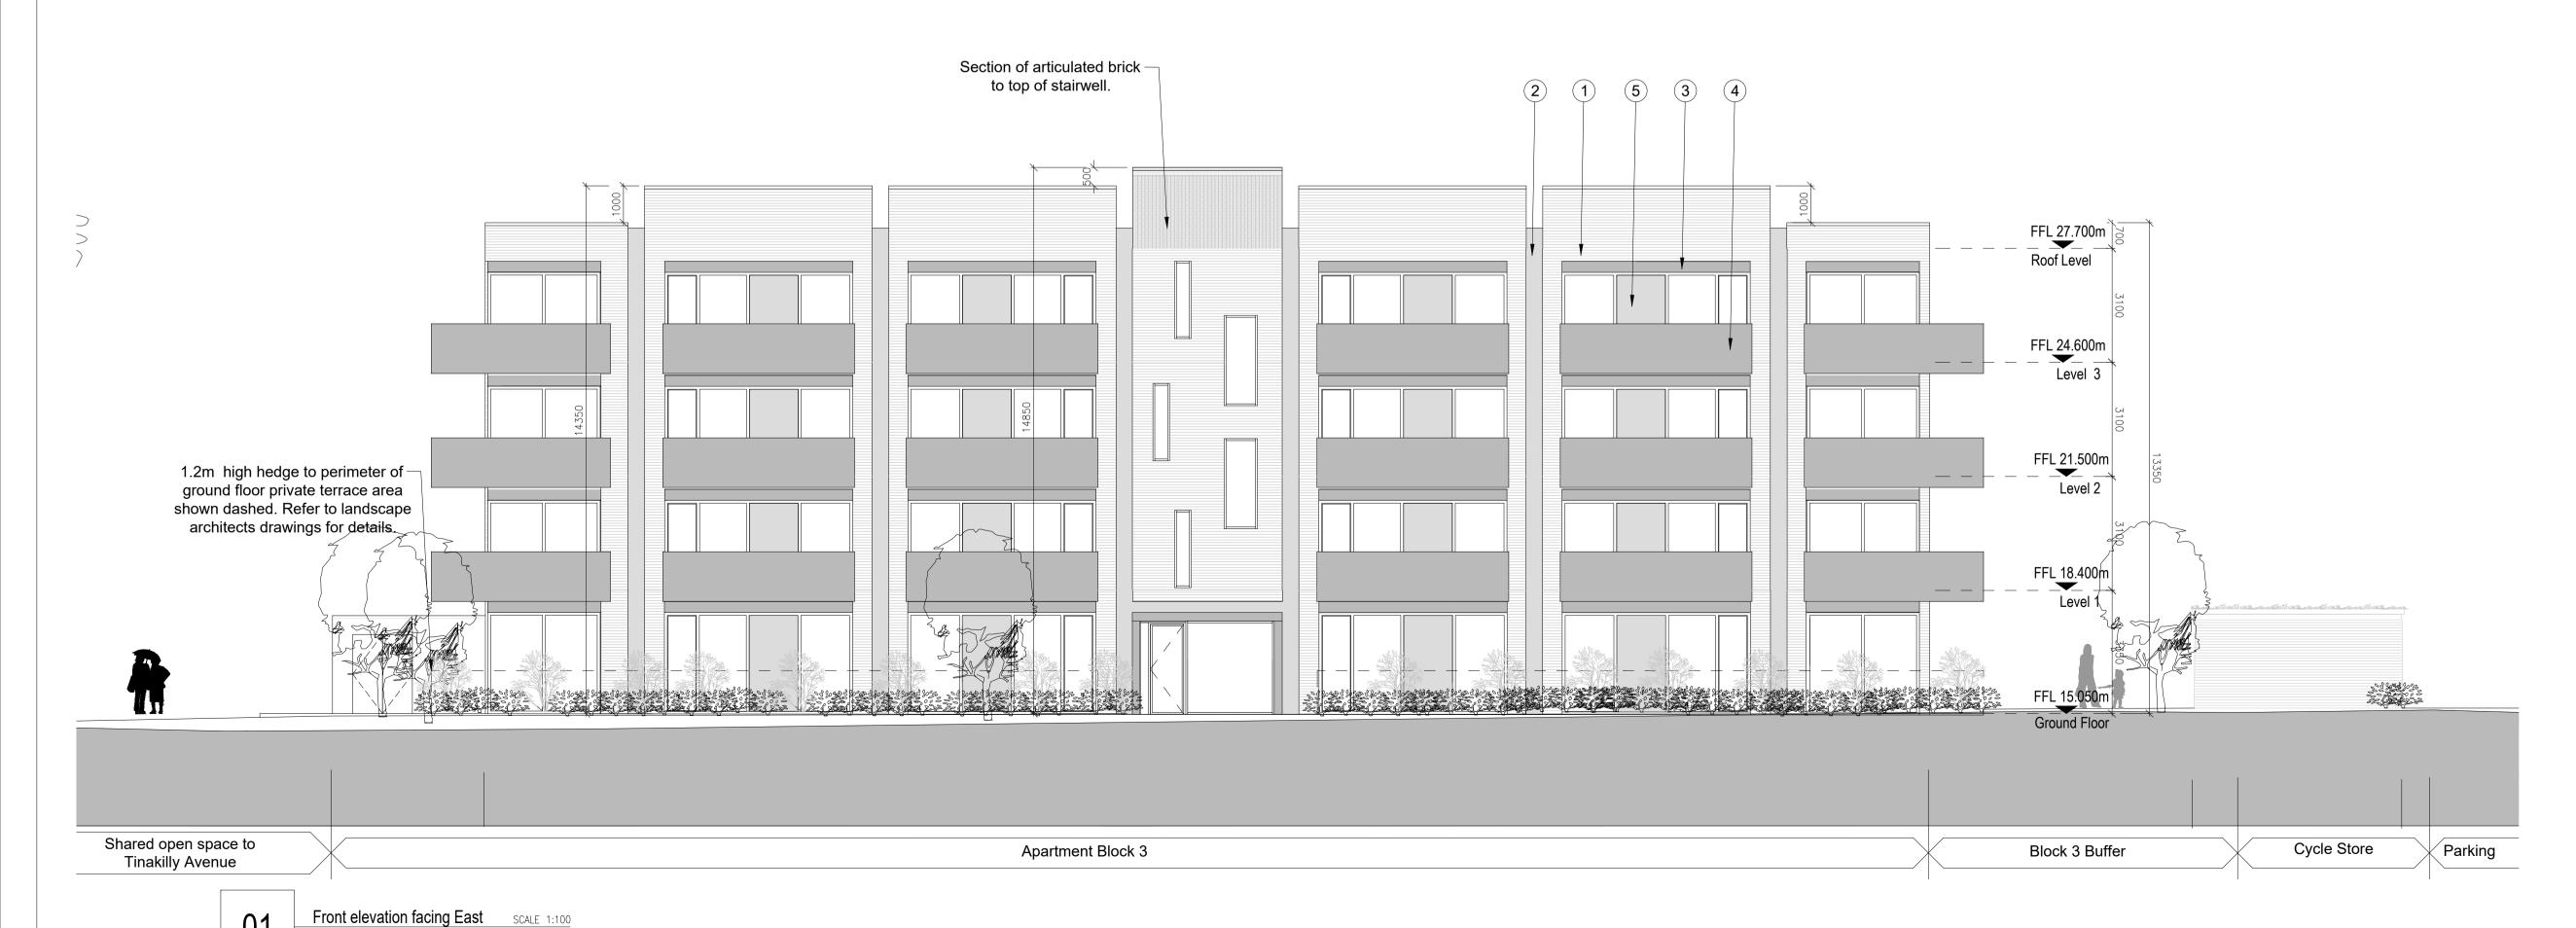

## MATERIALS KEY:

 SELECTED BRICK, BIRTLEY OLDE ENGLISH BUFF OR SIMILAR
 DARK GRAY RENDER
 ALUMINIUM WINDOWS, DARK GREY WITH VENTILATION STRIP ABOVE (SAME RAL AS WINDOWS)
 STEEL PANEL BALUSTRADE (SAME RAL AS WINDOWS)
 DARK GRAY RENDER PANEL

CLIENT

Ardale Property Group

PROJECT

TINAKILLY TWO

DRAWING

Apartment Building 3 Long elevations

FILE REFERENCE
R:\21\21\110\_Tinakilly Phase II\02 STW CAD
(DWGS+PDFS)\GEA\21110-STW-GEA-1210-A3-EI1.dwg
SCALE @A1 MODIFIED TIME:
1:100 6/15/2023 2:4